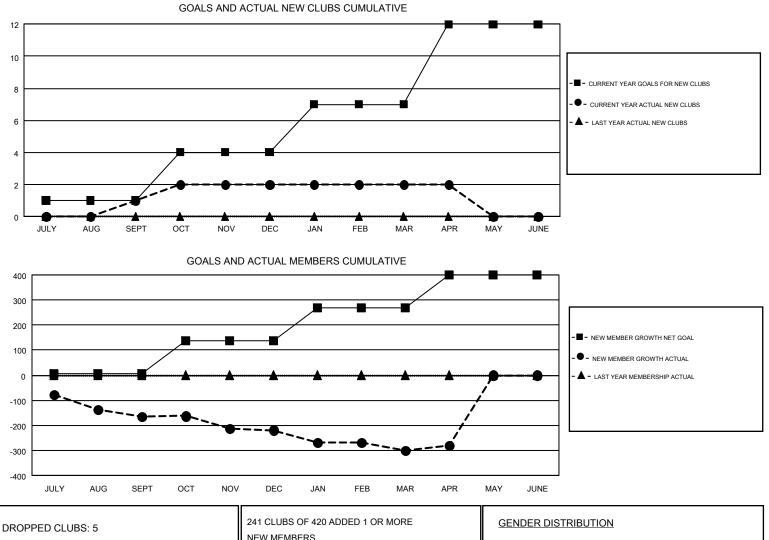

#### **CINDY GREGG** GMT

| GMT: CINDY C                   | GREGG |   |   |                                  |     |     | GMT CA 1 |  |
|--------------------------------|-------|---|---|----------------------------------|-----|-----|----------|--|
| Clubs<br>RESULTS FOR 2016-2017 |       |   |   | Members<br>RESULTS FOR 2016-2017 |     |     |          |  |
|                                |       |   |   |                                  |     |     |          |  |
| JULY/AUG/SEPT                  | 1     | 1 | 1 | JULY/AUG/SEPT                    | 5   | 191 | 357      |  |
| OCT/NOV/DEC                    | 3     | 1 | 1 | OCT/NOV/DEC                      | 132 | 256 | 309      |  |
| JAN/FEB/MAR                    | 3     | 0 | 2 | JAN/FEB/MAR                      | 132 | 260 | 343      |  |
| APR/MAY/JUNE                   | 5     | 0 | 1 | APR/MAY/JUNE                     | 131 | 96  | 74       |  |

| DROPPED CLUBS: 5 |       | 241 CLUBS OF 420 ADDED 1 OR MORE | GENDER DISTRIBUTION        |                |       |
|------------------|-------|----------------------------------|----------------------------|----------------|-------|
|                  |       | NEW MEMBERS                      | MALE                       | 8,694 (72.77%) |       |
|                  |       |                                  | FEMALE                     | 3,254 (27.23%) |       |
| DROPPED MEMBERS  |       |                                  |                            |                |       |
| DECEASED         | 207   | CLICK HERE FOR CUMULATIVE        | TOTAL FAMILY UNIT MEMBERS  |                | 2,166 |
| CLUB CANCELLED   | 38    | MEMBERSHIP DATA                  | FAMILY MEMBERS PAYING HALF |                |       |
| OTHER            | 837   |                                  |                            |                | 1,105 |
| TOTAL            | 1,082 |                                  |                            |                |       |
|                  |       | -                                |                            |                |       |